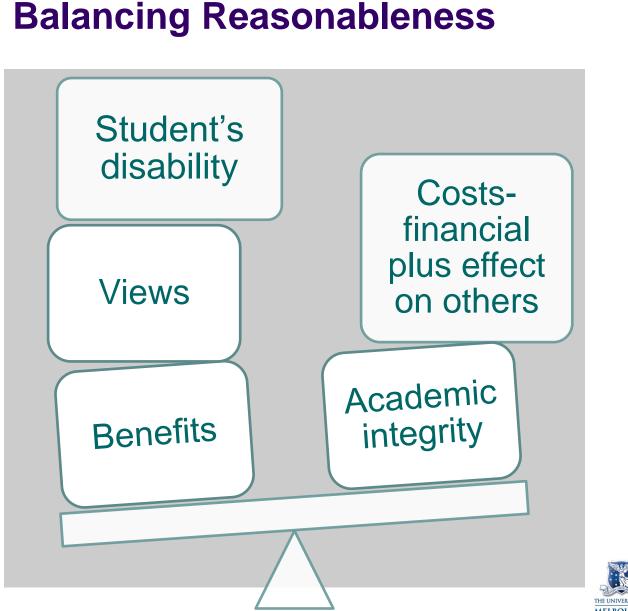

#### **Australian Judicial Decisions**

- YB v State of Queensland 2009 / 2010
- Beanland v State of Queensland 2007 / 2008