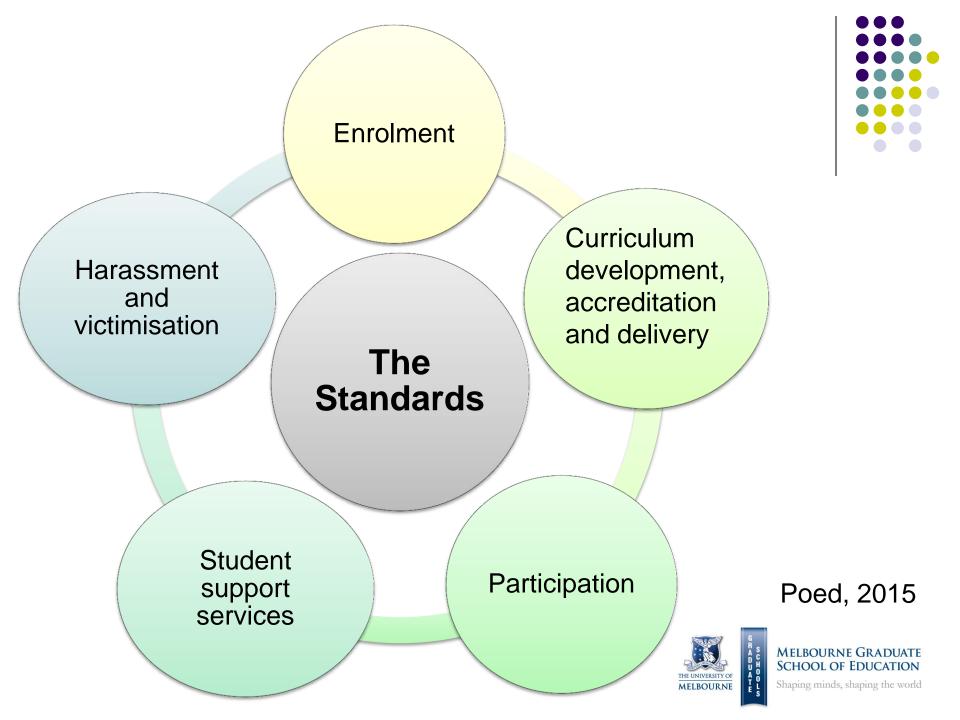

#### **Timeline of decisions**

## **Distribution by State/Territory**

### **Proportion of Enrolled SWD**

# **Type of educational setting**

#### **Sector of schooling**

Shaping minds, shaping the world

#### Level of schooling

# Disability diagnosis by complainant

Shaping minds, shaping the world

MELBOURNE