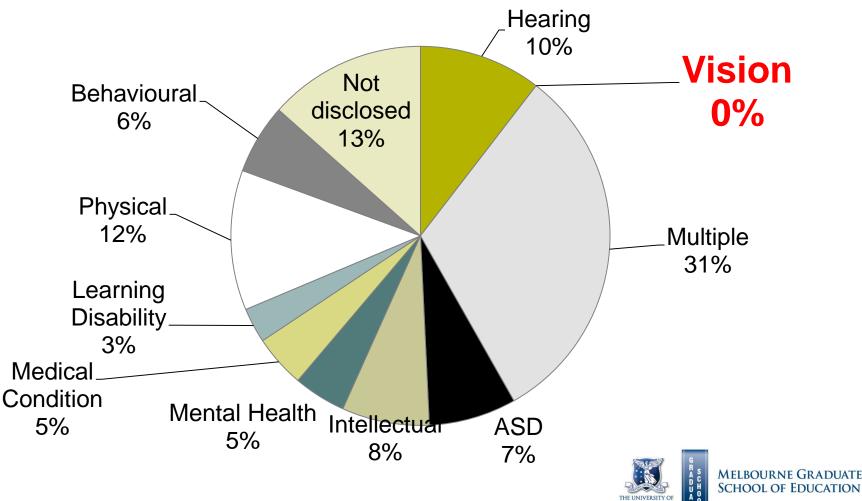

# Disability diagnosis by complainant

Shaping minds, shaping the world

MELBOURNE