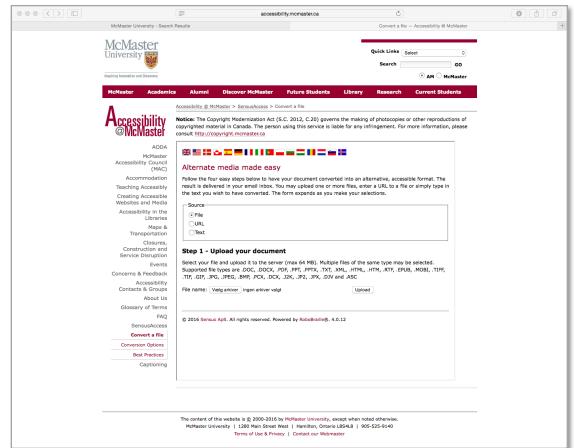

## SensusAccess

### SensusAccess

- Self-service alternate media solution
- SensusAccess
  - Produces MP3 audio files
  - Produces structured audio books
  - Produces e-books
  - Produces digital Braille books
  - Converts inaccessible and tricky documents into more accessible formats
- Supports multitude of languages

### What's inside

- Well-known technologies
  - Text-to-speech, text-to-Braille, E-book converters, DAISY converters, OCR, Microsoft Office
  - Web and mail access point
  - Web and mail delivery
- Relevant document types
  - Office-type documents (DOC, DOCX, PPT, PPTX, RTF, TXT, XML)
  - PDF (all types)
  - E-books (EPUB, MOBI)
  - Image-type documents (TIF, GIF, BMP, JPEG, JPG, J2K, JP2, JPX, PCX, DCX, PNG, DJV)