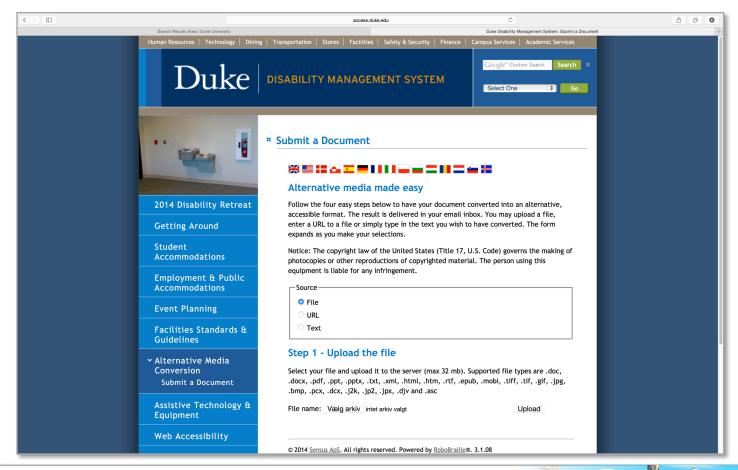

## SensusAccess

### SensusAccess

- Self-service alternate media solution
- SensusAccess
  - Produces MP3 audio files
  - Produces structured audio books
  - Produces e-books
  - Produces digital Braille books
  - Converts inaccessible and tricky documents into more accessible formats
- Supports multitude of languages

### What's inside

- Well-known technologies
  - Text-to-speech, text-to-Braille, E-book converters, DAISY converters, OCR, Microsoft Office
  - Web and mail access point
  - Web and mail delivery
- Relevant document types
  - Office-type documents (DOC, DOCX, PPT, PPTX, RTF, TXT, XML)
  - PDF (all types)
  - E-books (EPUB, MOBI)
  - Image-type documents (TIF, GIF, BMP, JPEG, JPG, J2K, JP2, JPX, PCX, DCX, PNG, DJV)