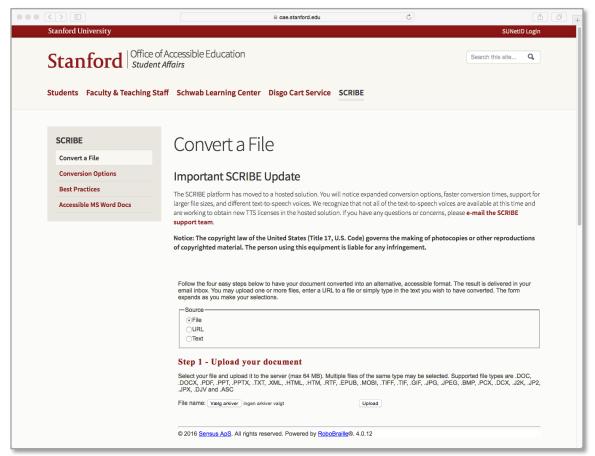

## SensusAccess

### SensusAccess

- Self-service alternate media solution
- SensusAccess
  - Produces MP3 audio files
  - Produces structured audio books
  - Produces e-books
  - Produces digital Braille books
  - Converts inaccessible and tricky documents into more accessible formats
- Supports multitude of languages

### What's inside

- Well-known technologies
  - Text-to-speech, text-to-Braille, E-book converters, DAISY converters, OCR, Microsoft Office
  - Web and mail access point
  - Web and mail delivery
- Relevant document types
  - Office-type documents (DOC, DOCX, PPT, PPTX, RTF, TXT, XML)
  - PDF (all types)
  - E-books (EPUB, MOBI)
  - Image-type documents (TIF, GIF, BMP, JPEG, JPG, J2K, JP2, JPX, PCX, DCX, PNG, DJV)